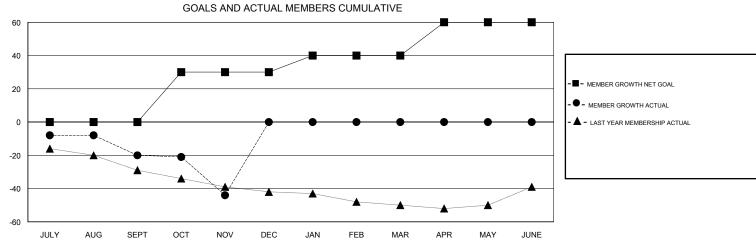

## **CARLTON LLOYD LOCATION GEORGIA GMT CA** Clubs Members RESULTS FOR 2018-2019 RESULTS FOR 2018-2019 NEW CLUB GOAL NEW CLUBS DROPPED CLUBS MEMBER GROWTH NET MEMBER GROWTH DROPPED QUARTER QUARTER GOAL ACTUAL MEMBERS ACTUAL (including transfers) 0 0 2 0 37 54 JULY/AUG/SEPT JULY/AUG/SEPT 0 30 16 37 OCT/NOV/DEC OCT/NOV/DEC 0 0 0 10 0 0 JAN/FEB/MAR JAN/FEB/MAR 0 0 0 20 0 0 APR/MAY/JUNE APR/MAY/JUNE